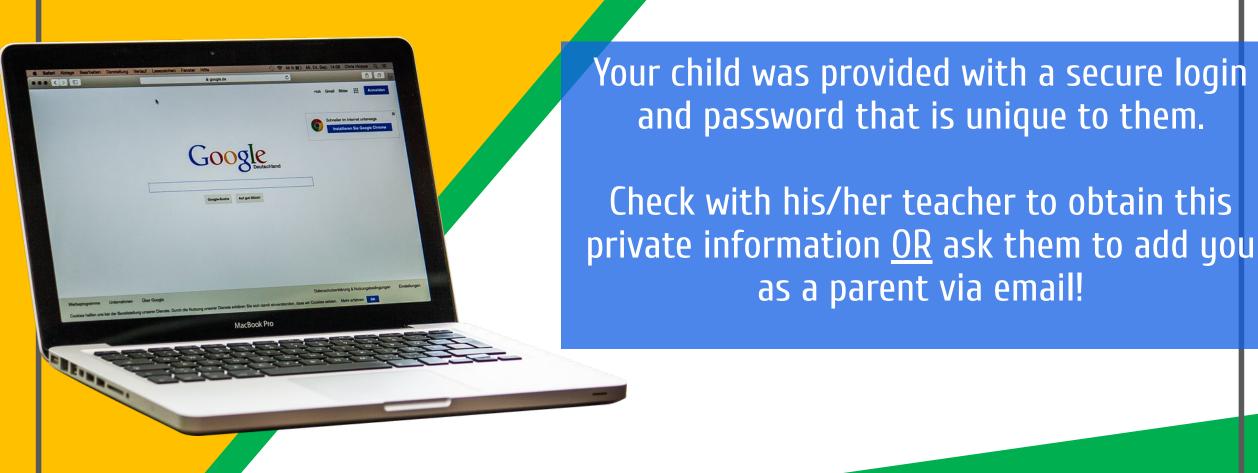

## What is Google Classroom?

Think of Google Classroom (GC) as your child's digital link to learning.

Teachers use GC to share assignments, homework, newsletters, and much more with students AND parents!