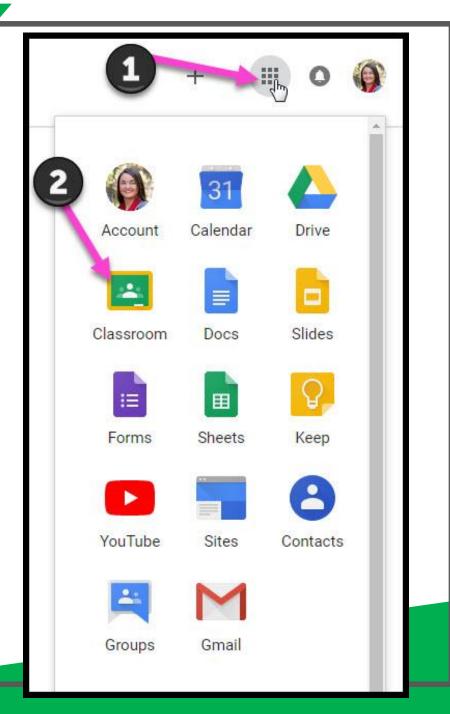

KEEP

CLASSROOM

MEET HANGOUTS

CLOUD

CLOUD SEARCH YOUTUBE

NEWS

VAULT

Click on the waffle button and then the Google Classroom icon.

Click on the class you wish to view.

Page tools (Left side)

Assignment details