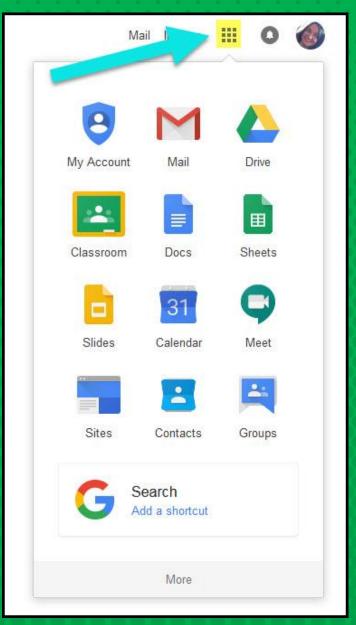

## NOW YOU'LL SEE

that you are signed in to your Google Apps for Education account!

Click on the 9 squares (Waffle/Rubik's Cube) icon in the top right hand corner to see the Google Suite of Products!

KEEP

CLASSROOM

MEET HANGOUTS

CLOUD

CLOUD SEARCH YOUTUBE

NEWS

VAULT

Click on the waffle button and then the Google Classroom icon.