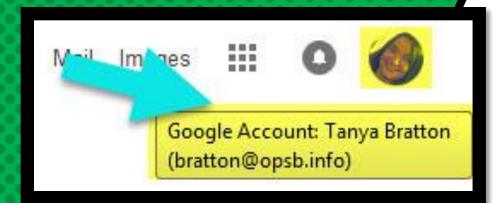

## NOW YOU'LL SEE

that you are signed in to your Google Apps for Education account!

Click on the 9 squares (Waffle/Rubik's Cube) icon in the top right hand corner to see the Google Suite of Products!